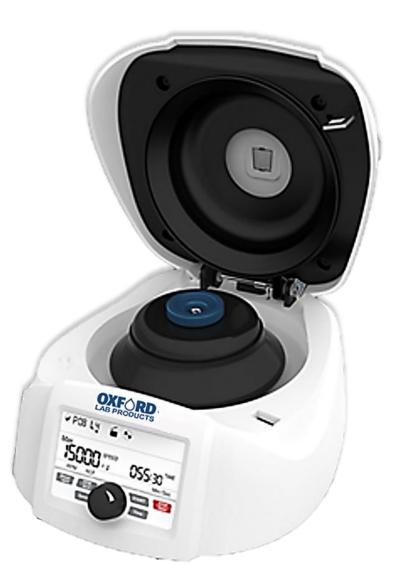

# **Benchmate C12V Centrifuge Features**

User Friendly | High Speed | Durable

## 15000 rpm / 15596 x g Maximum Speed

## **Small Footprint**

Saves valuable bench space

# **Lid Lock Safety**

Lid opens automatically on run completion

## **Microprocessor Controlled**

With Last Run Memory Feature

## **Intuitive, Simple Interface**

Quick and convenient settings

#### **Large Digital Display**

Back-Lit LCD for easy reading of multiple parameters