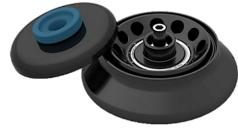

#### **User Programmable**

User can set up to 99 programs of 4 lines, each as per run requirements

**12 Place Microcentrifuge Tube Rotor** (*Included*)

Optional PCR Strip Rotor 2 X 8 X 0.2 mL PCR Tubes Part # C12V-PCR-Rotor